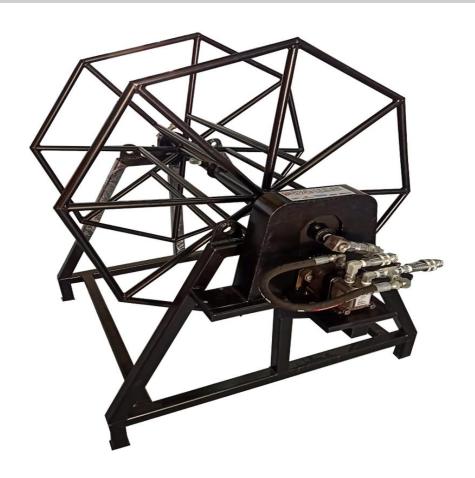

## **HYDRAULIC HOSE REEL**

| TECHNICAL DETAILS: |                                                                                                                                                                                                                                                                                 |
|--------------------|---------------------------------------------------------------------------------------------------------------------------------------------------------------------------------------------------------------------------------------------------------------------------------|
| DESCRIPTION        | <ul> <li>Hydraulic Hose Reel is a light, compact unit for smaller lengths of hydraulic hose.</li> <li>The reel is equipped with 4 pad eyes for lifting 65cm whips to go to the hydraulic unit and all plumbing.</li> <li>It is powder coated for long life offshore.</li> </ul> |
| SPECIFICATION      | <ul><li>Dimensions: 160cm (H) x 120cm (W) x 170cm (L)</li><li>Weight: 200lbs</li></ul>                                                                                                                                                                                          |
| OPTIONS            | <ul><li>Aluminum drip pan</li><li>Galvanized</li></ul>                                                                                                                                                                                                                          |